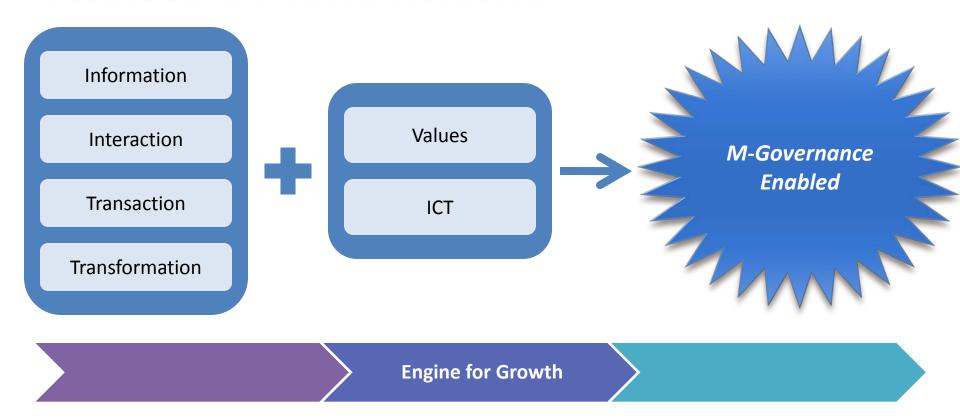

## MGRM'S M-GOVERNANCE

An integrated platform to meet vertical & horizontal growth standards of e-Governance systems (Public, Institutional & Administration Layers) which provides <u>Information</u>, <u>Interaction</u>, <u>Transaction</u>, <u>Transformation</u> at the <u>same time</u>, <u>same place</u>, in a <u>one-stop</u>, <u>non-stop</u>, <u>anytime</u>, <u>anywhere</u> manner with e-citizen Complete Relationship Management