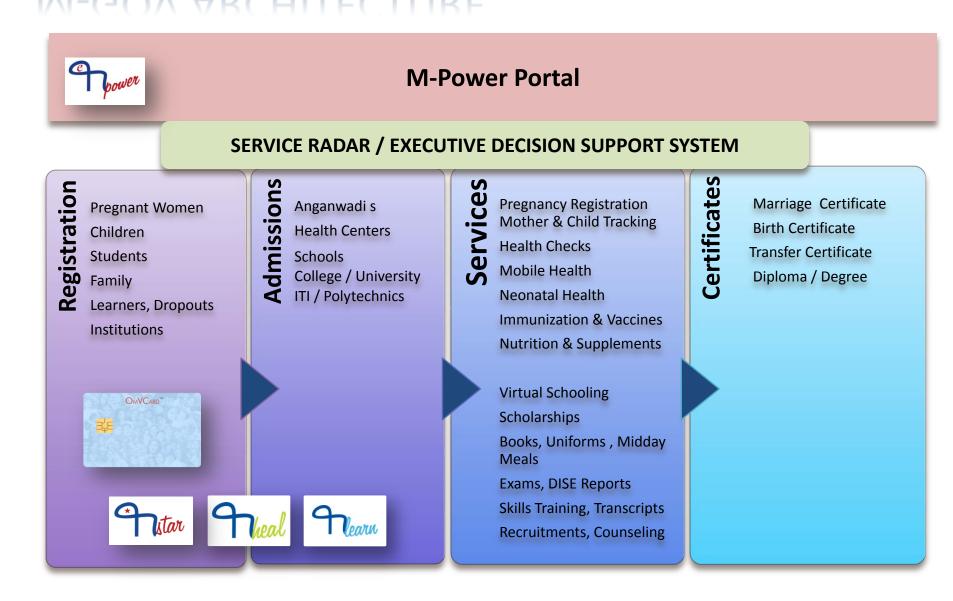

## M-GOV ARCHITECTURE

## M-GOV E-SERVICES (EDUCATION)

Govt. Workers Enrollment / Unique ID through OmVcard

Nativity / Caste / Domicile Certificates

**Nutrition & Supplements Delivery** 

**School Enrollments** 

Books, Uniforms Distribution

**Scholarships** 

M-Star Virtual School Education

Literacy Programs for Girl Child, Adult, Women, Geriatric

**Early Warning Systems** 

Computer Literacy for All (Manpower Development Scheme)

Formative & Summative

#### Assessments

- Digital Libraries
- Institution Statutory Reporting & Accreditation
- Midday Meals
- Gifted Child / Special Child / National Talent Scheme
- Teacher Training / Train the Trainer Program
- Educational Survey